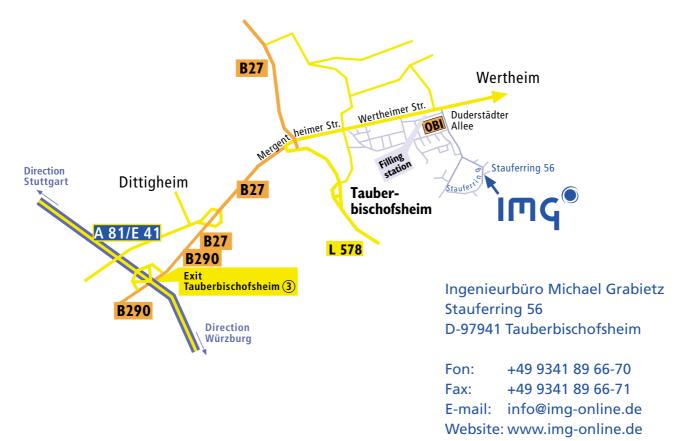

# DIRECTIONS

## How to find us:

- -> Expressway A 81
- -> Exit number 3 Tauberbischofsheim
- In the direction of Tauberbischofsheim on the B290/B27
- Drive straight on through Tauberbischofsheim (direction of Wertheim) until you pass the city limits
- Turn right into Duderstädter Allee at the city limits of Tauberbischofsheim, after you pass the Total filling station,
- -> Drive up the hill, past the do-it-yourself store OBI
- -> Take the next possible left turn into Stauferring
- -> You will find us in the blue corner building after the third turning on the left
- Parking: Parking is sufficiently available on the roadside of Stauferring

### And here is how to find your way back to the expressway A81:

- -> Drive downhill and turn right into Duderstädter Allee at the third possibility
- Turn left at the traffic lights intersection
- Drive straight on through Tauberbischofsheim on the B27 direction of A81/Bad Mergentheim
- Drive straight on to the junction